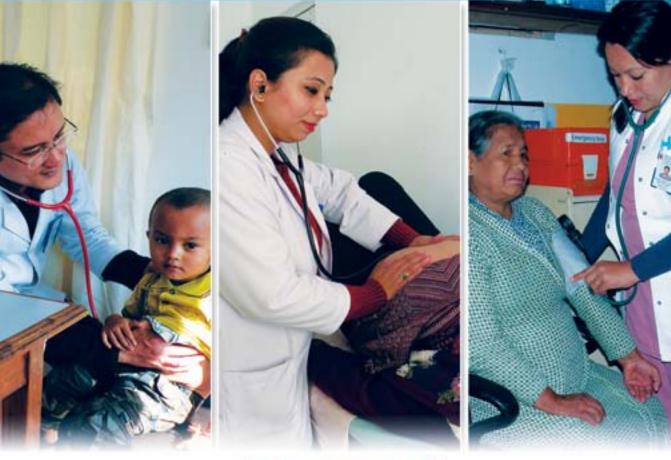

# SIDDHI MEMORIAL HOSPITAL (FOR WOMEN & CHILDREN) (SMH)

Since its establishment in 1997, the Siddhi Memorial Hospital has been committed to offering quality, accessible healthcare services for women & children. It started with 10 inpatient beds for children. It gradually expended to the current 50 beds. The hospital now offers emergency, NICU/PICU, dental, inpatient and outpatient services to children. It also provides inpatient and outpatient services for women, including gynaecological and operation theater services, plus birthing center and family planning. Furthermore, diagnostic services such as laboratory, x-ray and ultrasound imaging are available. The hospital provides daily services to about 100 children and women in the out-patient department and another 30 children in the emergency ward.

### **PICTURES AT A GLANCE**

**Pediatric Inpatients Ward** 

ICU for new born & children

**Physiotherapy** 

Doctor seeing a baby